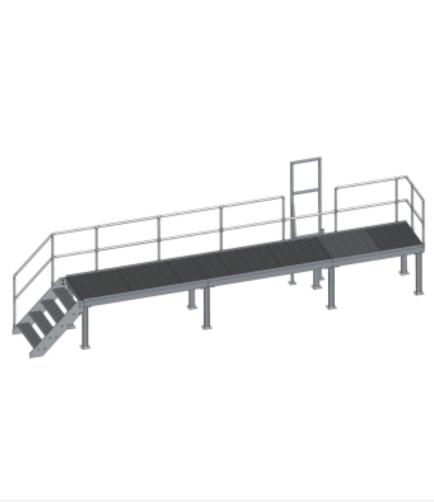

## Extension element of the gallery

The illustration shows the mounted gallery made of HM 163.14 and HM 163.15.

#### Description

■ element to extend the gallery for HM 163 for experimental sections of 7,5m, 10m or 12,5m

The gallery HM 163.14 for the experimental flume HM 163 can be extended stepwise by 2,5m by adding extension elements HM 163.15.

The extension element consists of a catwalk with rail. The catwalk has a non-slip floor with grating.

The extension elements are mounted during the setup of the gallery. It is not possible to install them at a later date.