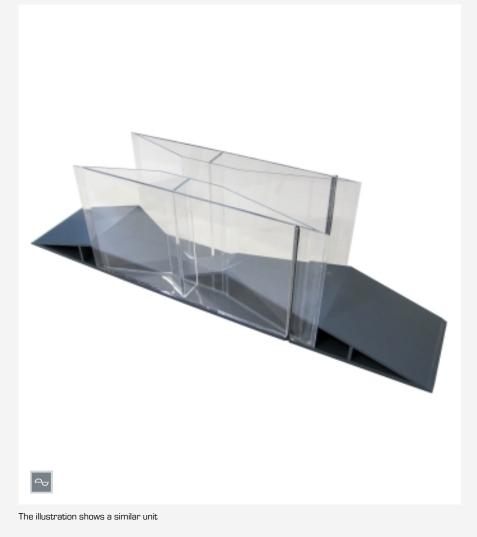

Flow-measuring flumes are mainly used in wastewater treatment plants because they are well suited for contaminated water. They can be easily maintained. Parshall flumes are venturi flumes with a profiled bottom. The ratios of constriction and enlargement are defined. Parshall flumes are commercially available as a complete component including a discharge curve (discharge as a function of the discharge depth in the upstream water). They are widely used in North America. The Parshall flume HM 163.55 consists mainly of two transparent side elements and the profiled base plate. The transparent side elements allow to clearly observe the processes in the flume.

### Specification

- [1] Parshall flume for the experimental flume HM 163
- [2] Parshall flume consisting of profiled base plate, 2 side elements, 1 clamping device
- [3] Parshall flume with sealing lips

#### Side element

- LxWxH: 990x164x450mm
- material: PMMA